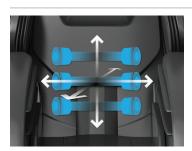

#### 4D Massage

Achieve an extraordinary deeptissue massage with eight rollers that reach from your neck to your hamstrings, providing the market's most effective and comprehensive massage.

Massage Assist+™ Customize your massage experience with the freedom to choose features and adjust intensity levels according to your preferences.