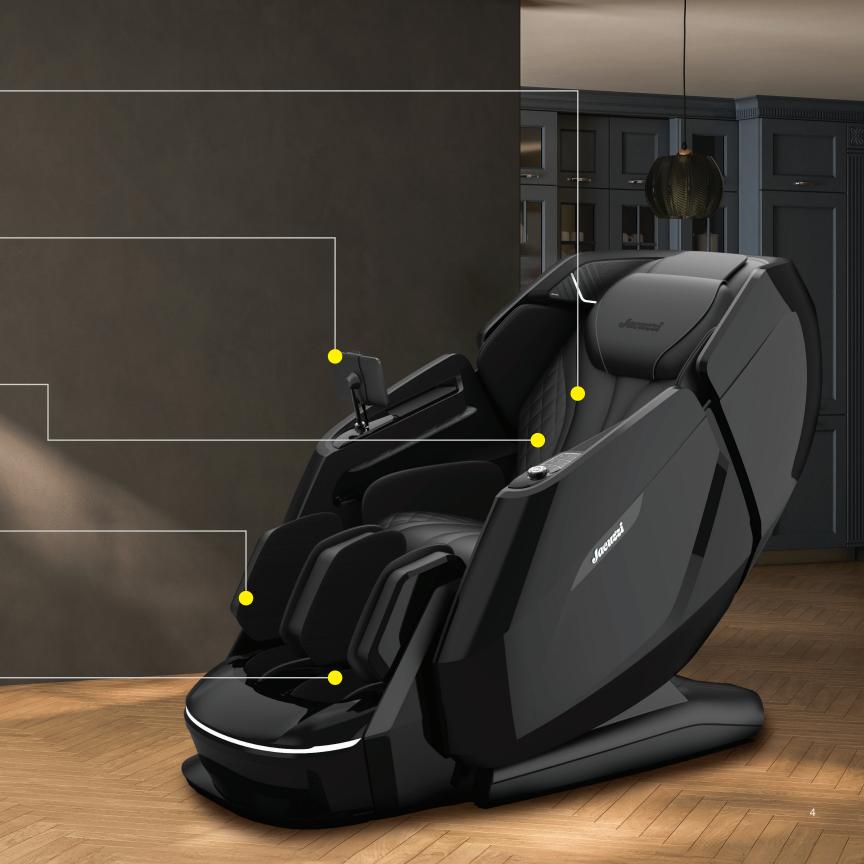

# JPro704XR<sup>™</sup>

Step away from stress and sink into pure comfort, where you can completely customize your massage. Feel your muscle tension melt away from head to toe, as you immerse yourself in an invigorating session that blends deep-tissue techniques with soothing foot massage.

#### Standard Features

4D Massage

XRail™

FlexRelief™

PalmSoothe™

PressureRelief™

ShapeSense™

SoleRefresh™

CompactGlide™

GravityFree™

HipSculpt™

AudioRelax™

XL Back Design

HeatRelief Pro™

LegExtender Pro™

CalfRelief Pro™

OmniRelief Pro™

ChromaWave™

MassageAssist+™

**USB** Power Dock

#### 4D Massage

Achieve an extraordinary deeptissue massage with eight rollers that reach from your neck to your hamstrings, providing the market's most effective and comprehensive massage.

Massage Assist+™ Customize your massage experience with the freedom to choose features and adjust intensity levels according to your preferences.

HeatRelief Pro<sup>™</sup> Applies heat to your legs, back, and waist, which relieves your muscles and joints while promoting strength and flexibility.

LegExtender Pro<sup>™</sup> Extends the leg rest up to 10 inches, which offers optimal comfort, even for taller individuals.

OmniRelief Pro™ Boosts circulation in fatigued muscles through precise air compression applied to your heels, toes, and the top of your feet.