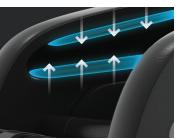

HeatRelief Pro<sup>™</sup> Applies heat to your legs, back, and waist, which relieves your muscles and joints while promoting strength and flexibility.

LegExtender Pro<sup>™</sup> Extends the leg rest up to 10 inches, which offers optimal comfort, even for taller individuals.