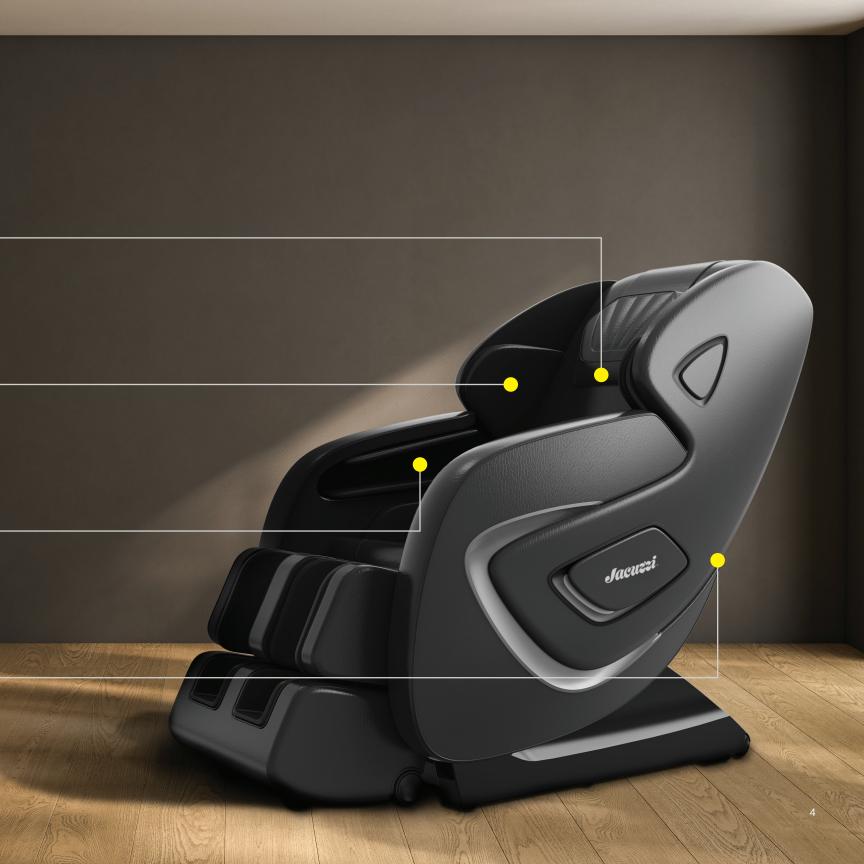

# JPro704XR<sup>™</sup>

Step away from stress and sink into pure comfort, where you can completely customize your massage. Feel your muscle tension melt away from head to toe, as you immerse yourself in an invigorating session that blends deep-tissue techniques with soothing foot massage.

#### Standard Features

4D Massage

XRail™

FlexRelief™

PalmSoothe™

PressureRelief™

ShapeSense™

SoleRefresh™

CompactGlide™

GravityFree™

HipSculpt™

AudioRelax™

XL Back Design

HeatRelief Pro™

LegExtender Pro™

CalfRelief Pro™

OmniRelief Pro™

ChromaWave™

MassageAssist+™

**USB** Power Dock

#### 4D Massage

Achieve an extraordinary deeptissue massage with eight rollers that reach from your neck to your hamstrings, providing the market's most effective and comprehensive massage.

Massage Assist+™ Customize your massage experience with the freedom to choose features and adjust intensity levels according to your preferences.

HeatRelief Pro<sup>™</sup> Applies heat to your legs, back, and waist, which relieves your muscles and joints while promoting strength and flexibility.

LegExtender Pro<sup>™</sup> Extends the leg rest up to 10 inches, which offers optimal comfort, even for taller individuals.

OmniRelief Pro™ Boosts circulation in fatigued muscles through precise air compression applied to your heels, toes, and the top of your feet.