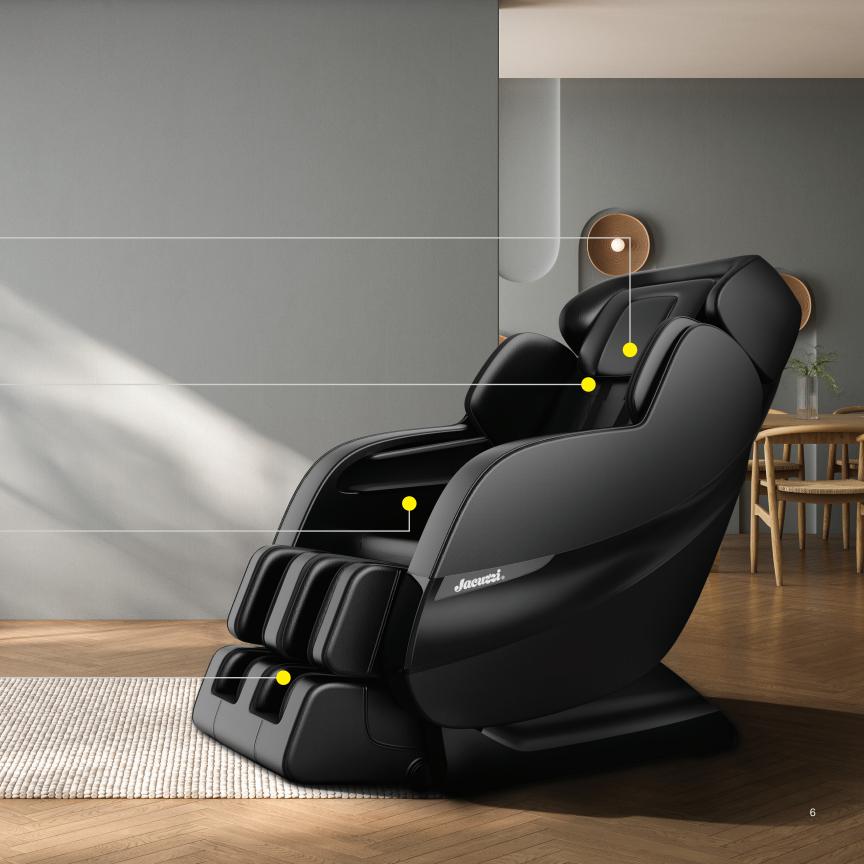

#### 4D Massage

Achieve an extraordinary deeptissue massage with eight rollers that reach from your neck to your hamstrings, providing the market's most effective and comprehensive massage.

Massage Assist+™ Customize your massage experience with the freedom to choose features and adjust intensity levels according to your preferences.

HeatRelief Pro<sup>™</sup> Applies heat to your legs, back, and waist, which relieves your muscles and joints while promoting strength and flexibility.

LegExtender Pro<sup>™</sup> Extends the leg rest up to 10 inches, which offers optimal comfort, even for taller individuals.

OmniRelief Pro™ Boosts circulation in fatigued muscles through precise air compression applied to your heels, toes, and the top of your feet.