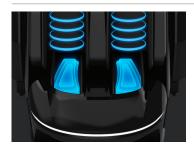

OmniRelief Pro™ Boosts circulation in fatigued muscles through precise air compression applied to your heels, toes, and the top of your feet.

SoleRefresh™ Revitalizes your feet with a kneading massage that stimulates the nerve endings at the bottom of your feet.