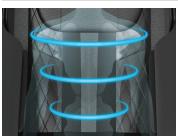

#### 4D Massage

Achieve an extraordinary deeptissue massage with eight rollers that reach from your neck to your hamstrings, providing the market's most effective and comprehensive massage.

Massage Assist+™ Customize your massage experience with the freedom to choose features and adjust intensity levels according to your preferences.