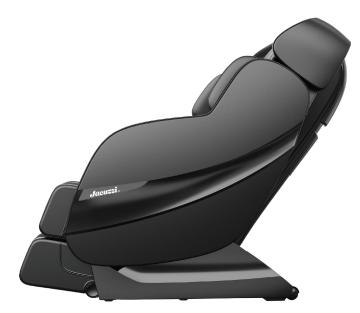

# JPro704XR<sup>™</sup>

Step away from stress and sink into pure comfort, where you can completely customize your massage. Feel your muscle tension melt away from head to toe, as you immerse yourself in an invigorating session that blends deep-tissue techniques with soothing foot massage.

#### Standard Features

4D Massage

XRail™

FlexRelief™

PalmSoothe™

PressureRelief™

ShapeSense™

SoleRefresh™

CompactGlide™

GravityFree™

HipSculpt™

AudioRelax™

XL Back Design

HeatRelief Pro™

LegExtender Pro™

CalfRelief Pro™

OmniRelief Pro™

ChromaWave™

MassageAssist+™

**USB** Power Dock