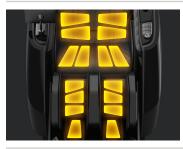

#### 4D Massage

Achieve an extraordinary deeptissue massage with eight rollers that reach from your neck to your hamstrings, providing the market's most effective and comprehensive massage.

Massage Assist+™ Customize your massage experience with the freedom to choose features and adjust intensity levels according to your preferences.

3D Massage Experience an exceptional massage with six rollers that move both vertically and horizontally while providing nuanced pressure to your back. It's like having your very own skilled masseur.

PressureRelief<sup>™</sup> Wraps around the shoulders with an air pressure massage, easing strain and tension in your fatigued shoulders.

CompactGlide™

GravityFree™

CalfRelief™

LegExtender™

HeatRelief™

HipSculpt™

AudioRelax™

2D Massage+ Six 2D massage rollers glide upward, downward, and side to side, ensuring a thoroughly soothing massage experience for your back muscles.

CompactGlide™

GravityFree™

CalfRelief™

LegExtender™

2D Massage

XRail™

Four 2D massage rollers glide upward, downward, and side to side, ensuring a thoroughly soothing massage experience for your back muscles.