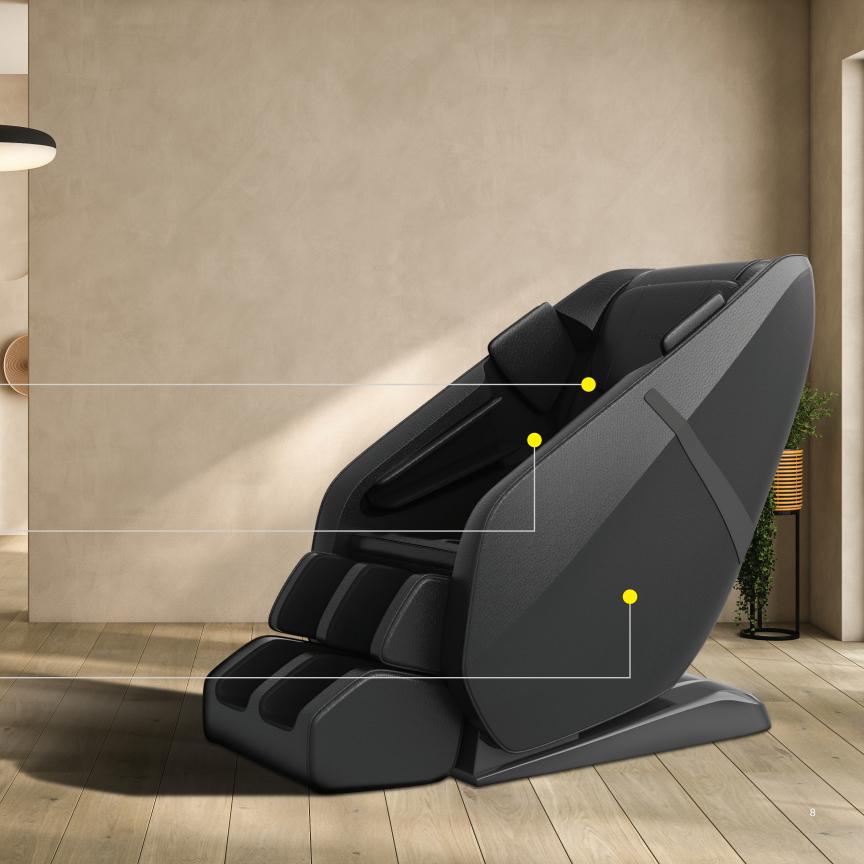

# JPro704XR<sup>™</sup>

Step away from stress and sink into pure comfort, where you can completely customize your massage. Feel your muscle tension melt away from head to toe, as you immerse yourself in an invigorating session that blends deep-tissue techniques with soothing foot massage.

#### 4D Massage

Achieve an extraordinary deeptissue massage with eight rollers that reach from your neck to your hamstrings, providing the market's most effective and comprehensive massage.

Massage Assist+™ Customize your massage experience with the freedom to choose features and adjust intensity levels according to your preferences.

HeatRelief Pro<sup>™</sup> Applies heat to your legs, back, and waist, which relieves your muscles and joints while promoting strength and flexibility.

LegExtender Pro<sup>™</sup> Extends the leg rest up to 10 inches, which offers optimal comfort, even for taller individuals.

OmniRelief Pro™ Boosts circulation in fatigued muscles through precise air compression applied to your heels, toes, and the top of your feet.