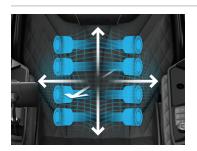

#### 4D Massage

Achieve an extraordinary deeptissue massage with eight rollers that reach from your neck to your hamstrings, providing the market's most effective and comprehensive massage.

Massage Assist+™ Customize your massage experience with the freedom to choose features and adjust intensity levels according to your preferences.