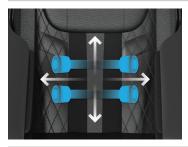

3D Massage Experience an exceptional massage with six rollers that move both vertically and horizontally while providing nuanced pressure to your back. It's like having your very own skilled masseur.

PressureRelief<sup>™</sup> Wraps around the shoulders with an air pressure massage, easing strain and tension in your fatigued shoulders.