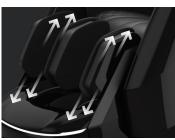

PalmSoothe™ Provides a soothing air pressure massage from your fingertips to your elbows, which targets areas prone to carpal tunnel and arthritis.

CompactGlide<sup>™</sup> Saves space by sliding forward before reclining, requiring only 3 inches of clearance behind the massage chair.