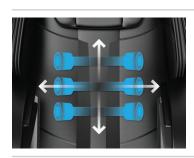

#### 4D Massage

Achieve an extraordinary deeptissue massage with eight rollers that reach from your neck to your hamstrings, providing the market's most effective and comprehensive massage.

Massage Assist+™ Customize your massage experience with the freedom to choose features and adjust intensity levels according to your preferences.

3D Massage Experience an exceptional massage with six rollers that move both vertically and horizontally while providing nuanced pressure to your back. It's like having your very own skilled masseur.

PressureRelief<sup>™</sup> Wraps around the shoulders with an air pressure massage, easing strain and tension in your fatigued shoulders.

CompactGlide™

GravityFree™

CalfRelief™

LegExtender™

HeatRelief™

HipSculpt™

AudioRelax™

2D Massage+ Six 2D massage rollers glide upward, downward, and side to side, ensuring a thoroughly soothing massage experience for your back muscles.

CompactGlide™

GravityFree™

CalfRelief™

LegExtender™

2D Massage

XRail™

Four 2D massage rollers glide upward, downward, and side to side, ensuring a thoroughly soothing massage experience for your back muscles.