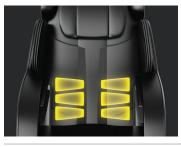

OmniRelief Pro™ Boosts circulation in fatigued muscles through precise air compression applied to your heels, toes, and the top of your feet.

HeatRelief<sup>™</sup> Applies heat to your back and waist, which relieves your muscles and joints while promoting strength and flexibility.

HipSculpt<sup>™</sup> Provides an air compression massage to your waist, thighs, and glutes to reduce tension, tightness, and muscle strain.

SoleRefresh™ Revitalizes your feet with a kneading massage that stimulates the nerve endings at the bottom of your feet.